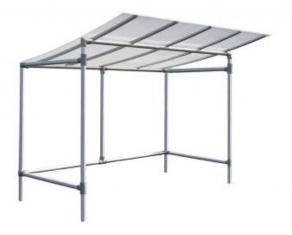

## **BICYCLE SHELTERS**

## **ECONOMY BICYCLE SHELTER**

## **TECHNICAL SPECIFICATIONS**

Structure: Ø 50 mm anodised aluminium tube, assembled with die-cast aluminium connectors with stainless steel screws

Dimensions:Length 2459 mm x Height 2150 mm x Depth 1976 mm.

Roof: Anti-UV-treated 10 mm cellular polycarbonate panels.

Extension: Extension module, 2356 mm wide. Installations: Concreted directly into ground.

Optional: Rear and side cladding: Anti-UV- treated 10 mm cellular polycarbonate panels.