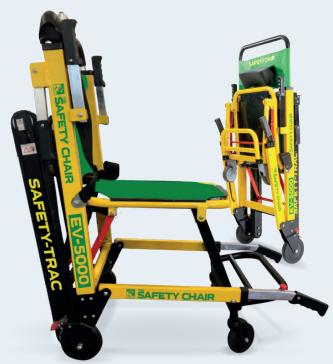

## **EV5000**

# Robust, versatile with quick deployment

The EV-5000 is capable of various forms of evacuation.
Suitable for 1 or 2 person operation, our Safety-Trac belts give the user ultimate control for both ascending and descending evacuation.

#### DIMENSIONS

| Height | Width | Depth   | Weight | Weight Capacity |
|--------|-------|---------|--------|-----------------|
| 110cms | 57cms | 26.5cms | 21kgs  | 158kgs          |
| 43.3"  | 22.4" | 10.4"   | 41lbs  | 350lbs          |