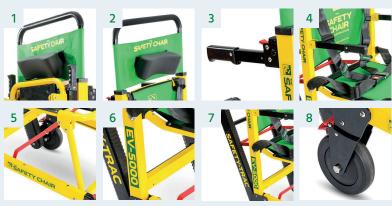

#### **FEATURES**

#### 1. Head support with padded cushion

Headrest with padded cushion for comfortably securing the passenger in place

#### 2. Anti-slip height adjustable handle

For ease of deployment, operation and compact storage

#### 3. Additional operator handles

For added stability when employing additional operators

#### 4. Quick release 4-point harness

4 point harness for increased passenger welfare

#### 5. High strength aluminium frame

Increased strength and robustness for continued use

#### 6. Way finding decals

For easy location in emergency situations

### 7. Adjustable self braking tracks

Reinforced adjustable tracks control speed of descent on all types of stairways

#### 8. Industrial locking rear wheels

For application in situations where the chair needs stay in a stationary position