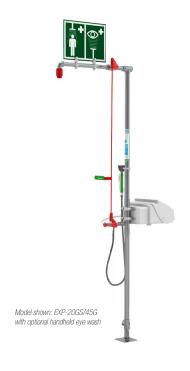

## Unheated safety shower with body spray and ABS closed bowl eye wash

EXP-20G/45G EXP-20GS/45G

A full body decontamination can be achieved with this emergency safety shower incorporating an integral body spray and eye/face wash unit. The eye wash benefits from chemical and UV resistance, as well as excellent durability due to the ABS construction. For additional direct rinsing the body spray is triggered when the safety shower is activated using the pull rod handle. Water flow rates and spray patterns meet the requirements stipulated in EN15154 and ANSI Z358.1-2014 standards.

## Unheated safety shower with body spray and ABS closed bowl eye wash

EXP-20G/45G EXP-20GS/45G