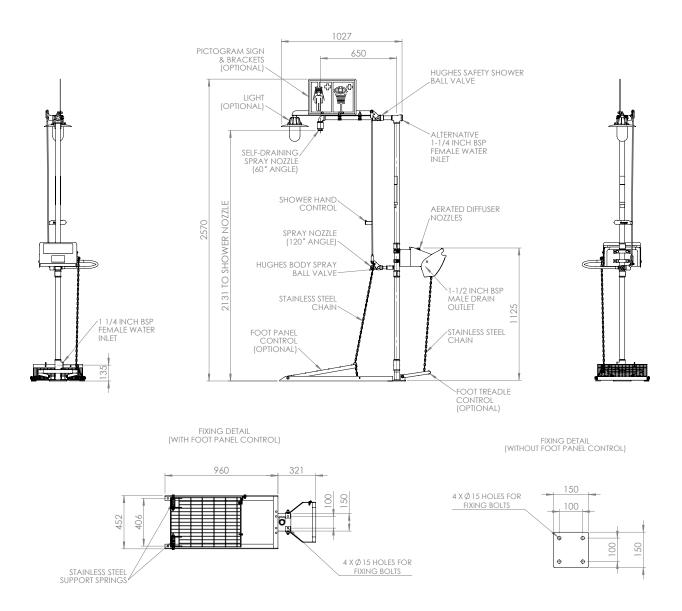

## General Arrangement Drawing

## Specifications

| MATERIALS OF CONSTRUCTION     |                                                                                                                                   |
|-------------------------------|-----------------------------------------------------------------------------------------------------------------------------------|
| PIPEWORK & FITTINGS           | Stainless steel (GS) or galvanised mild steel (G)                                                                                 |
| OPERATING VALVE               | Stainless-steel, full bore, stay open ball valve                                                                                  |
| SHOWER NOZZLE                 | Injection moulded nylon 6                                                                                                         |
| BODY SPRAY                    | uPVC                                                                                                                              |
| EYE WASH                      | Acrylic capped ABS                                                                                                                |
| EYE WASH DIFFUSERS            | Chrome plated brass retaining ring, stainless steel filter mesh, plastic body                                                     |
| STANDARD FINISH               | Polished brush (GS) or green powder coated (G)                                                                                    |
| SERVICES                      |                                                                                                                                   |
| WATER INLET                   | 11/4" female BSP                                                                                                                  |
| OPERATING PRESSURE            | 2 to 6 BAR G / 29 to 87 PSI (higher supply pressures accommodated with the incorporation of the optional pressure reducing valve) |
| MINIMUM FLOW RATES            | Shower/body spray combined: 115 L per minute / 30 US gal per minute                                                               |
|                               | Eye wash: 12 L per minute / 3 US gal per minute                                                                                   |
| AMBIENT OPERATING TEMPERATURE |                                                                                                                                   |
| MINIMUM                       | 5C / 41F                                                                                                                          |
| MAXIMUM                       | 35C / 95F                                                                                                                         |
| OPERATION                     |                                                                                                                                   |
| SHOWER                        | Pull handle                                                                                                                       |
| EYE WASH                      | Pull lid down                                                                                                                     |
| DIMENSIONS & WEIGHT           |                                                                                                                                   |
| DIMENSIONS (WxDxH)            | 340mm (13.4in) x 1050mm (41.3in) x 2320mm (91.3in)                                                                                |
| WEIGHT                        | 20kg (44lb)                                                                                                                       |