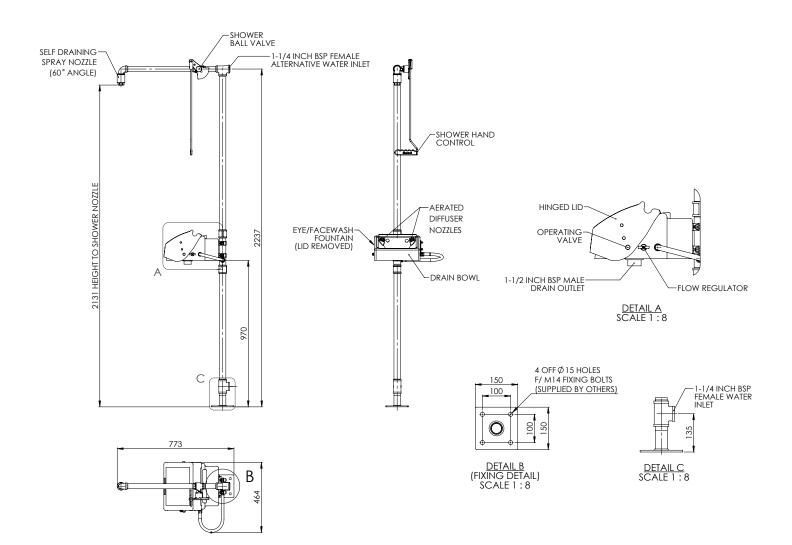

## General Arrangement Drawing

## Specifications

| MATERIALS OF CONSTRUCTION     |                                                                                                                                   |
|-------------------------------|-----------------------------------------------------------------------------------------------------------------------------------|
| PIPEWORK & FITTINGS           | Stainless steel (GS) or galvanised mild steel (G)                                                                                 |
| OPERATING VALVE               | Stainless-steel, full bore, stay open ball valve                                                                                  |
| SHOWER NOZZLE                 | Injection moulded nylon 6                                                                                                         |
| EYE WASH                      | Acrylic capped ABS                                                                                                                |
| EYE WASH DIFFUSERS            | Chrome plated brass retaining ring, stainless steel filter mesh, plastic body                                                     |
| STANDARD FINISH               | Polished brush (GS) or green powder coated (G)                                                                                    |
| SERVICES                      |                                                                                                                                   |
| WATER INLET                   | 11/4" female BSP                                                                                                                  |
| OPERATING PRESSURE            | 2 to 6 BAR G / 29 to 87 PSI (higher supply pressures accommodated with the incorporation of the optional pressure reducing valve) |
| MINIMUM FLOW RATES            | Shower: 76 L per minute / 20 US gal per minute                                                                                    |
|                               | Eye wash: 12 L per minute / 3 US gal per minute                                                                                   |
| AMBIENT OPERATING TEMPERATURE |                                                                                                                                   |
| MINIMUM                       | 5C / 41F                                                                                                                          |
| MAXIMUM                       | 35C / 95F                                                                                                                         |
| OPERATION                     |                                                                                                                                   |
| SHOWER                        | Pull handle                                                                                                                       |
| EYE WASH                      | Pull lid down                                                                                                                     |
| DIMENSIONS & WEIGHT           |                                                                                                                                   |
| DIMENSIONS (WxDxH)            | 464mm (18.2in) x 773mm (30.4in) x 2320mm (91.3in)                                                                                 |
| WEIGHT                        | 17kg (37lb)                                                                                                                       |
|                               |                                                                                                                                   |