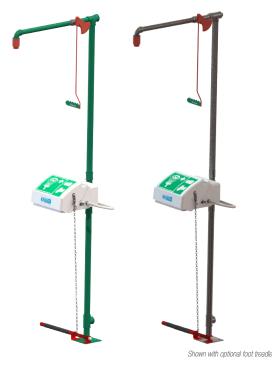

## Unheated safety shower with ABS closed bowl eye wash

EXP-18G/45G EXP-18GS/45G

For those at risk of injury from accidental chemical spills in the workplace, this combination safety shower and eye/face wash offers an EN15154 and ANSI Z358.1-2014 compliant solution. The floor mounted model is ideal for indoor use and will provide a thorough drenching of 76 litres per minute of water from the shower, and 12 litres per minute when using the eye wash. Activation is easy and can be made hands-free with the addition of an optional foot treadle.

## Specifications

| MATERIALS OF CONSTRUCTION     |                                                                                                                                   |
|-------------------------------|-----------------------------------------------------------------------------------------------------------------------------------|
| PIPEWORK & FITTINGS           | Stainless steel (GS) or galvanised mild steel (G)                                                                                 |
| OPERATING VALVE               | Stainless-steel, full bore, stay open ball valve                                                                                  |
| SHOWER NOZZLE                 | Injection moulded nylon 6                                                                                                         |
| EYE WASH                      | Acrylic capped ABS                                                                                                                |
| EYE WASH DIFFUSERS            | Chrome plated brass retaining ring, stainless steel filter mesh, plastic body                                                     |
| STANDARD FINISH               | Polished brush (GS) or green powder coated (G)                                                                                    |
| SERVICES                      |                                                                                                                                   |
| WATER INLET                   | 11/4" female BSP                                                                                                                  |
| OPERATING PRESSURE            | 2 to 6 BAR G / 29 to 87 PSI (higher supply pressures accommodated with the incorporation of the optional pressure reducing valve) |
| MINIMUM FLOW RATES            | Shower: 76 L per minute / 20 US gal per minute                                                                                    |
|                               | Eye wash: 12 L per minute / 3 US gal per minute                                                                                   |
| AMBIENT OPERATING TEMPERATURE |                                                                                                                                   |
| MINIMUM                       | 5C / 41F                                                                                                                          |
| MAXIMUM                       | 35C / 95F                                                                                                                         |
| OPERATION                     |                                                                                                                                   |
| SHOWER                        | Pull handle                                                                                                                       |
| EYE WASH                      | Pull lid down                                                                                                                     |
| DIMENSIONS & WEIGHT           |                                                                                                                                   |
| DIMENSIONS (WxDxH)            | 464mm (18.2in) x 773mm (30.4in) x 2320mm (91.3in)                                                                                 |
| WEIGHT                        | 17kg (37lb)                                                                                                                       |
|                               |                                                                                                                                   |