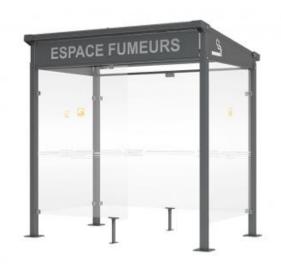

## **MILAN SMOKING / VAPING SHELTER**

## **TECHNICAL SPECIFICATIONS**

Two lengths: 2500 or 5000 mm.

Total depth: 1600 mm.

Square posts: 80 x 80 mm steel tube on base plates.

Height under the roof: min 2250, max 2480 mm.

Canopy: 10 mm anti-UV cellular polycarbonate.

Roof structure: 2 galvanised support arms 60 x 60 mm.

Back and side cladding: 8 mm Securit® toughened safety

glass.

Cladding attachments: clamping system in Zamak with a polished finish.

polistiea ililisti.

Finish: galvanised and painted in one or two of our Ral

colours.

Installation: base plates.

Optional adittional front and rear wind protection panels

available.