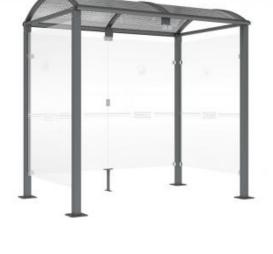

## **UK COMPLIANT VOUTE SMOKING SHELTER**

## **TECHNICAL SPECIFICATIONS**

Length: 2500 mm. Depth: 1560 mm. Height: 2680 mm.

Square posts:  $80 \times 80$  mm steel tubes on base plates. Roof frame; Two  $40 \times 60$  mm aluminium-tube crossbars and two aluminium profile rain gutters. Dome supports

made from curved aluminium profiles.

Roof: Anti-UV-treated transculent cellular polycarbonate

dome. 6 mm thick.

Front, side and rear panels: 8 mm safety glass with safety

markings.

Panel attachment: Pinch-grip system for easy

replacement in case of vandalism.

Finish: Galvanised and painted in Procity grey colour.

Options: Ashtray bins available.