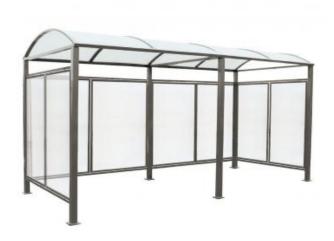

#### Dimensions:

Basic multi-functional shelter system: Length 2500  $\times$  Height 2635  $\times$  Width 2090 mm.

#### Roof:

The roof framework features two aluminium tubular crossbeams and two aluminium rainwater gutters that are fixed to built-in U-shaped sections of uprights. Canopy made of 6 mm translucent anti-UV cellular polycarbonate glazing.

#### Options:

Side and back-cladding: cladding comprises an aluminium profile frame with glazing made of translucent cellular UV stabilised 10 mm polycarbonate.

Extension unit for standard shelter: Length 2500 x Height 2635 x Width 2090 mm.