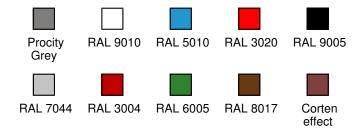

and two aluminium rainwater gutters that are fixed to built-in U-shaped sections of uprights. Canopy made of 6 mm translucent anti-UV cellular polycarbonate glazing.

LED Lighting (for "Integrated LED lighting" version) Factory fitted LED lighting strips in the crossbeams, (power supply of 220 V required), electrical installation to be carried out by a professional. Circuit breaker not included.

Installation: On base plates, height adjustable feet, expansion bolts included.

#### Options:

Side and back-cladding: cladding comprises an aluminium profile frame with glazing made of translucent cellular UV stabilised 10 mm polycarbonate.

Extension unit for standard shelter: Length 2500 x Height 2635 x Width 2090 mm.

Bike racks and bike stands-see associated products.

## **PAINT FINISH**