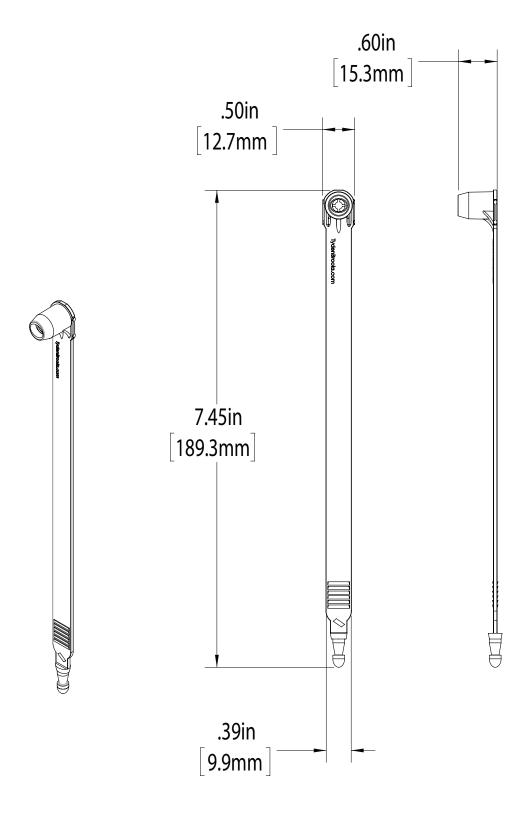

#### Dimensions

- Operational length: 190mm (7.5")
- Width/Smallest Aperture: 10.16mm (0.40")