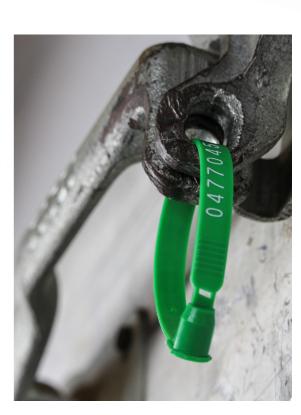

# **Plastic Truck Seal**

765 SEALED

SEALED

Page 1 of 2

The Plastic Truck Seal is the most secure and reliable way to secure your trailer doors and transportation equipment. Because of its patented design, the Plastic Truck Seal is also the easiest to use and the strongest plastic trailer seal available.

## **Applications**

- Trailer Doors
- Bulk Tankers
- Totes
- Railcars
- Airfreight

Retail Distribution

#### Features

- Patented tamper-resistant acetal locking mechanism
- Weather resistant; withstands extreme cold and heat
- Individually numbered and stamped with company name
- Produced in easy-to-use strips of 20 with no plastic waste