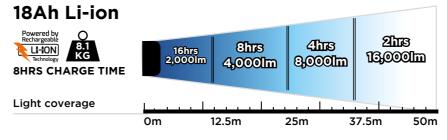

## **Key features:**

- Up to 16,000 lumens
- High, medium and low power options
- · Tough impact resistant polyethylene casing with polycarbonate lens (SLA model)
- · Cool running and glare free operation
- · Quick and easy to assemble
- Robust weatherproof construction

### Supplied with:

- Lamp, power pack (18Ah Li-ion, 24/38Ah SLA)
- 3.5m tripod and mains chargers

## 2 Battery Choices:

NSSOLARISMEGA16K-18.A/H-LI-ION (H)330x(L)350x(D)310mm (head/case)