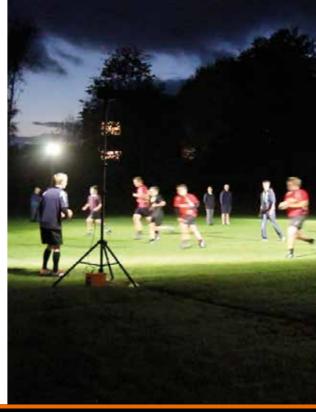

## **Designed For Temporary Floodlighting Large Areas**

Powerful rechargeable floodlight which is quick and easy to assemble. The MegaStar range is suitable for emergency services, military, construction sites and sports events where temporary lighting is needed. Six to eight units will illuminate 60x40m training area.

## **8 UNITS LIGHT 5-A-SIDE PITCH**