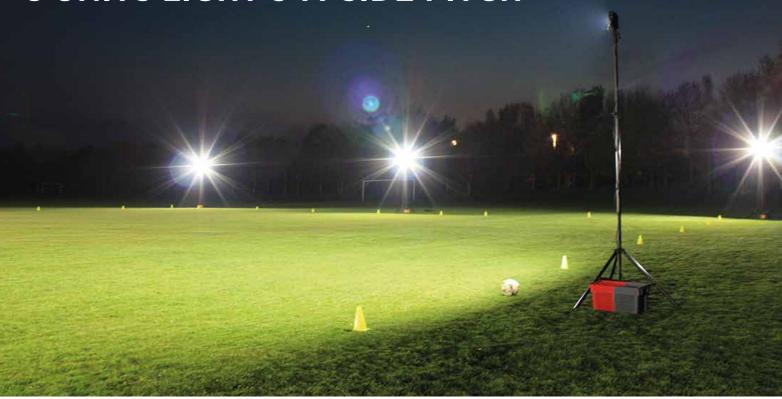

## **Designed For Temporary Floodlighting Large Areas**

Powerful rechargeable floodlight which is quick and easy to assemble. The MegaStar range is suitable for emergency services, military, construction sites and sports events where temporary lighting is needed. Six to eight units will illuminate 60x40m training area.

## **8 UNITS LIGHT 5-A-SIDE PITCH**