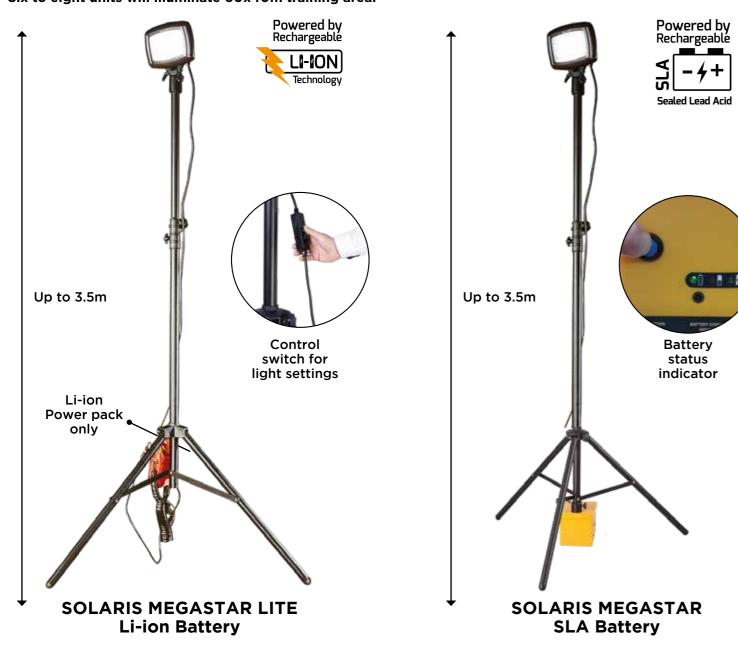

### Supplied with:

- Lamp, power pack (18Ah Li-ion, 24/38Ah SLA)
- 3.5m tripod and mains chargers

### **Tripod**

- · Robust aluminium tripod
- · Adjustable 3 section part with safety locking pins
- Extendable height from 1.5m to 3.5m

### **Power Pack**

- · Easy to transport and store
- Battery status indicator (24/38Ah SLA)
- Manufactured in virtually unbreakable polyethylene casing
- · Silent operation, no noise pollution

## 2 Battery Choices:

NSSOLARISMEGA16K-18.A/H-LI-ION (H)330x(L)350x(D)310mm (head/case)