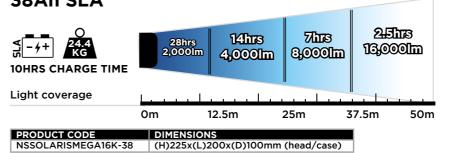

#### 24Ah SLA 225hrs **4.5hrs** 9hrs 13,0000lm 8,000lm 4,000lm **7HRS CHARGE TIME** Light coverage 12.5m 25m 37.5m 50m 0m DIMENSIONS

NSSOLARISMEGA16K-24 (H)225x(L)200x(D)100mm (head/case)

### 38Ah SLA