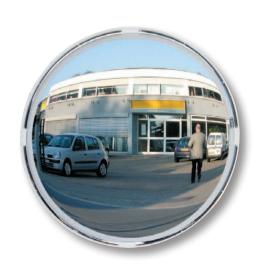

#### **TECHNICAL SPECIFICATIONS**

- > Lens: PAS optics
- > Dimensions: Ø 400 mm
- > Packaging dimensions: 490 x 150 x 470 mm
- > Gross weight: 2.6 kg
- > Angle of convexity: for a field of vision of approximately 180° used at junctions where users are coming from 3 different directions
- > Maximum distance between the mirror and viewer: approx. 2m
- > Fixing kit supplied
- > Full guarantee (mirror, frame and fixings)\*
- > Manufactured in France
- > 100% recyclable