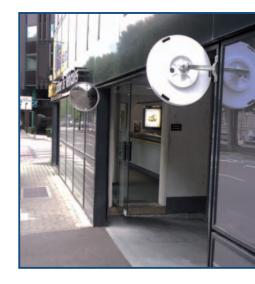

# **MULTI-PURPOSE MIRRORS**



## → 3 DIRECTIONS

### **PRODUCT CODE**

P.A.S.® optics > Code 9040

#### **GUARANTEE**



- > Unbreakable > light > unalterable > Anti-UV treated
- > 5 year guarantee.







#### **TECHNICAL SPECIFICATIONS**

- > Lens: PAS optics
- > Dimensions: Ø 400 mm
- > Packaging dimensions: 490 x 150 x 470 mm
- > Gross weight: 2.6 kg
- > Angle of convexity: for a field of vision of approximately 180° used at junctions where users are coming from 3 different directions
- > Maximum distance between the mirror and viewer: approx. 2m
- > Fixing kit supplied
- > Full guarantee (mirror, frame and fixings)\*
- > Manufactured in France
- > 100% recyclable

#### **FIXING KIT DIAGRAM**



Supplied complete with bolts and brackets kit, adaptable for walls or for posts 60 to 90mm in diameter. Kit is robust, tested to withstand winds of up to 183km/h. Easy to install, allowing precise adjustment of the position of the mirror.

#### **DIMENSIONS**



## **RECOMMENDED INSTALLATION**