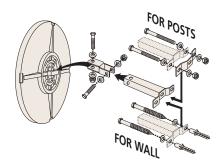

#### **FIXING KIT DIAGRAM**

Supplied complete with bolts and brackets kit, adaptable for walls or for posts 60 to 90mm in diameter. Kit is robust, tested to withstand winds of up to 183km/h. Easy to install, allowing precise adjustment of the position of the mirror.