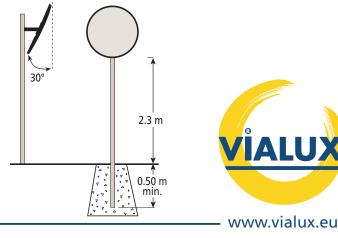

#### **TECHNICAL SPECIFICATIONS**

- > Lens: PAS optics
- > Dimensions: Ø 400 mm
- > Packaging dimensions: 490 x 150 x 470 mm
- > Gross weight: 2.6 kg
- > Angle of convexity: for a field of vision of approximately 180° used at junctions where users are coming from 3 different directions
- > Maximum distance between the mirror and viewer: approx. 2m
- > Fixing kit supplied
- > Full guarantee (mirror, frame and fixings)\*
- > Manufactured in France
- > 100% recyclable

#### **FIXING KIT DIAGRAM**



Supplied complete with bolts and brackets kit, adaptable for walls or for posts 60 to 90mm in diameter. Kit is robust, tested to withstand winds of up to 183km/h. Easy to install, allowing precise adjustment of the position of the mirror.

#### **DIMENSIONS**



## **RECOMMENDED INSTALLATION**