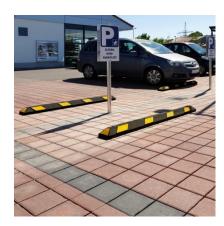

## Park-AID® Wheel Stops

## **Product**

- Park-AID® makes parking easier, creates order and security in car parks
- Modern design, high quality
- Compatible with previous versions, easily interchangeable
- Made of recycled rubber, highly compacted for long durability
- Reflective stripes on both sides and on the ends
- Oil and temperature resistant, UV-stable
- Includes fixings