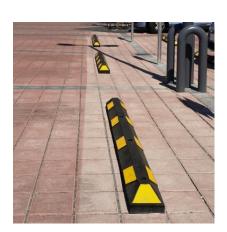

## Park-AID® Wheel Stops

## **Product**

- Park-AID® makes parking easier, creates order and security in car parks
- Modern design, high quality
- Compatible with previous versions, easily interchangeable
- Made of recycled rubber, highly compacted for long durability
- Reflective stripes on both sides and on the ends
- Oil and temperature resistant, UV-stable
- Includes fixings

## **Technical Daten**

| Title       | Park-AID® Wheel Stop                |                                      |
|-------------|-------------------------------------|--------------------------------------|
| Material    | Recycled Rubber                     |                                      |
| Dimensions  | 1,800 x 150 x 100 mm (L x W x H)    |                                      |
| Colour      | Black with white reflective stripes | Black with yellow reflective stripes |
|             |                                     |                                      |
| Part Number | 284.28.572                          | 284.20.974                           |