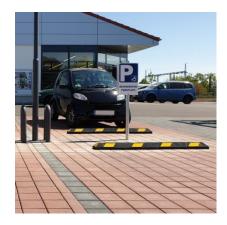

## Park-AID® Wheel Stops

## **Product**

- Park-AID® makes parking easier, creates order and security in car parks
- Modern design, high quality
- Compatible with previous versions, easily interchangeable
- Made of recycled rubber, highly compacted for long durability
- Reflective stripes on both sides and on the ends
- Oil and temperature resistant, UV-stable
- Includes fixings